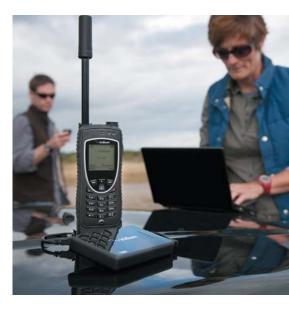

# Iridium AxcessPoint

Combined with your Iridium satellite phone, Iridium AxcessPoint allows you to create a Wi-Fi hotspot and connect to the Internet. Now you can keep in touch on your trusted devices from anywhere on the surface of the planet.

Iridium AxcessPoint is part of our unique vision for using the power of the world's furthest reaching network to bring extended and enhanced personal communications to people and organizations, everywhere.