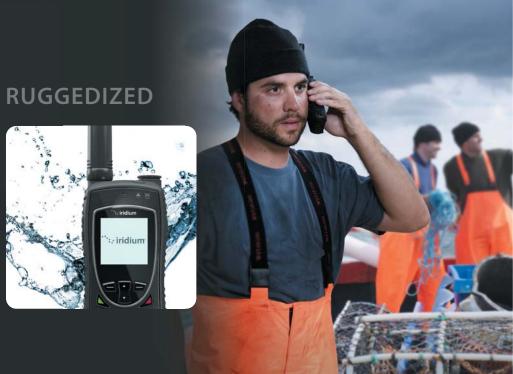

### **Durability Specifications**

- Military-grade ruggedness (MIL-STD 810F)
- Ingress Protection (IP65)

# **The Toughest Phone Ever**

No other phone in the world has more guts or grit than Iridium Extreme™.

- The first satellite phone with military-grade 810F durability
- The first satellite phone with an Ingress Protection rating of IP65

Dust Proof

Jet Water

Resistant

Resistant

Shock

- Built dust proof, shock resistant and jet water resistant
- Includes a speakerphone and wind resistant microphone
- A diamond tread, tapered grip gives it the best in-hand ergonomics of any satellite phone on the market